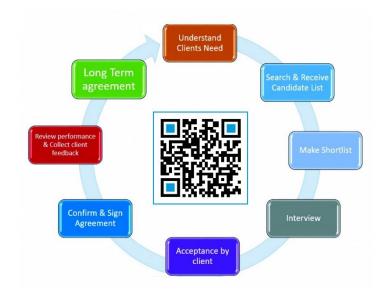

Expert Associate Limited is a govt. approved Ship Crew supplying agent & Manpower supplying consultancy in Bangladesh. Our corporate office is in the capital city of Dhaka. Our company is well-staffed with highly experienced marine, offshore, onshore, land, and IT professionals. We are confident in providing highly competent seafarers and manpower for any kind of ship, shore, and land anytime and anywhere in the globe. According to the requirements of our valued clients, we carefully select seafarers and manpower for a particular area from our computer database. After that, we arrange a video conference interview for the final selection of our seafarers and manpower with clients. Finally, we arrange all the necessary documents of the selected seafarers and manpower to join their selected place. We ensure on-time joining of the seafarers and